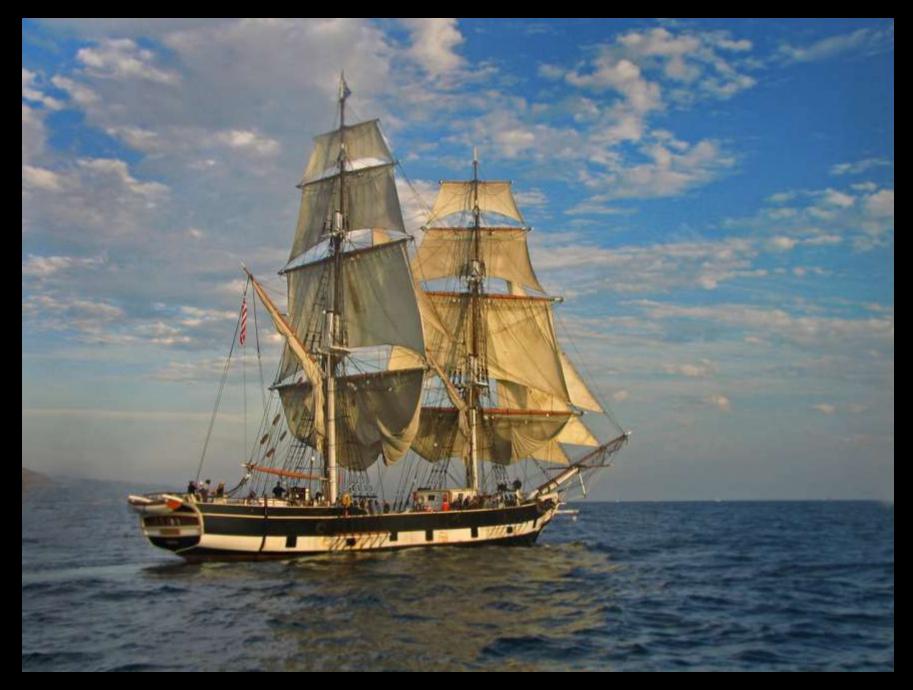

Violet Kong - Tula

Bob Sandell-Wet Ocean Cave-jpg

Barbara Woolweaver Mail Pouch Barn

Jim Graver - Sail Away

David Shepherd - Morro Rock

Debbie Silverman - Stark Beauty

George Mellevold - Old 110 Still Chugging Away