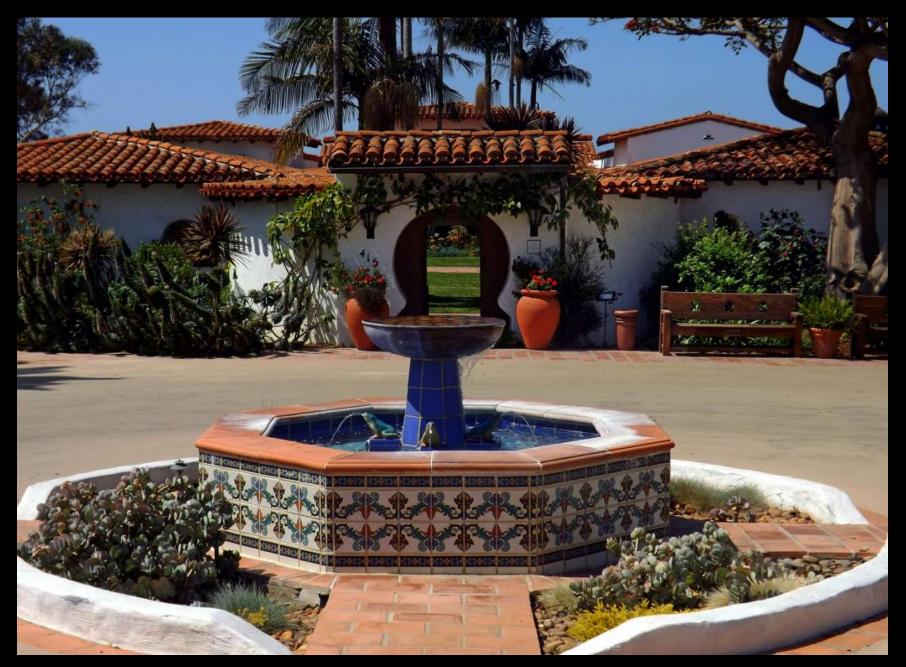

## SPECIAL SUBJECT ARCHITECTURE

Ken Furuta - Venetian Waterfront

Don Hill - Architectural Wonders

Susan Brown Matsumoto - Catalina Island Casino

Gosta Koeck - Early Western Vernacular style

Anne Koeck - Crystal, Vertical Accent in Glass and Steel