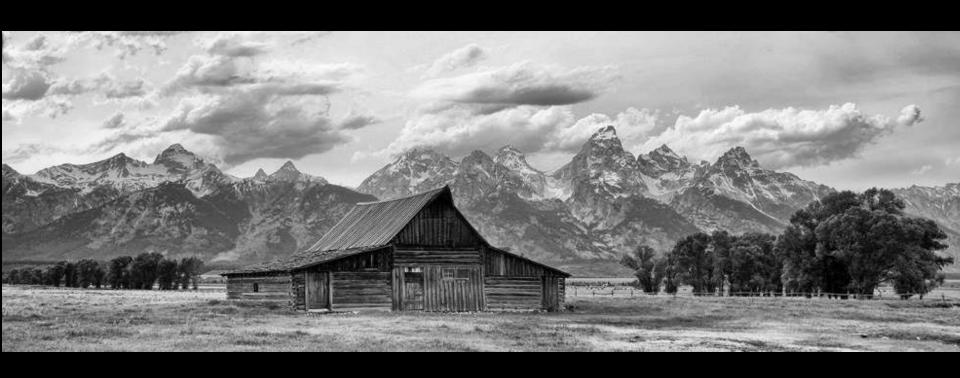

## MONOCHROME

Moulton Barn & Grand Teton Panorama

Alan Pollock - White Wall

Anne Koeck - Foaming Water

Arnold Silverman - Butterfly

Barbara Woolweaver Watching You

Bette Harper - Orchids in Monochrome

Bill Hurd - White Rose