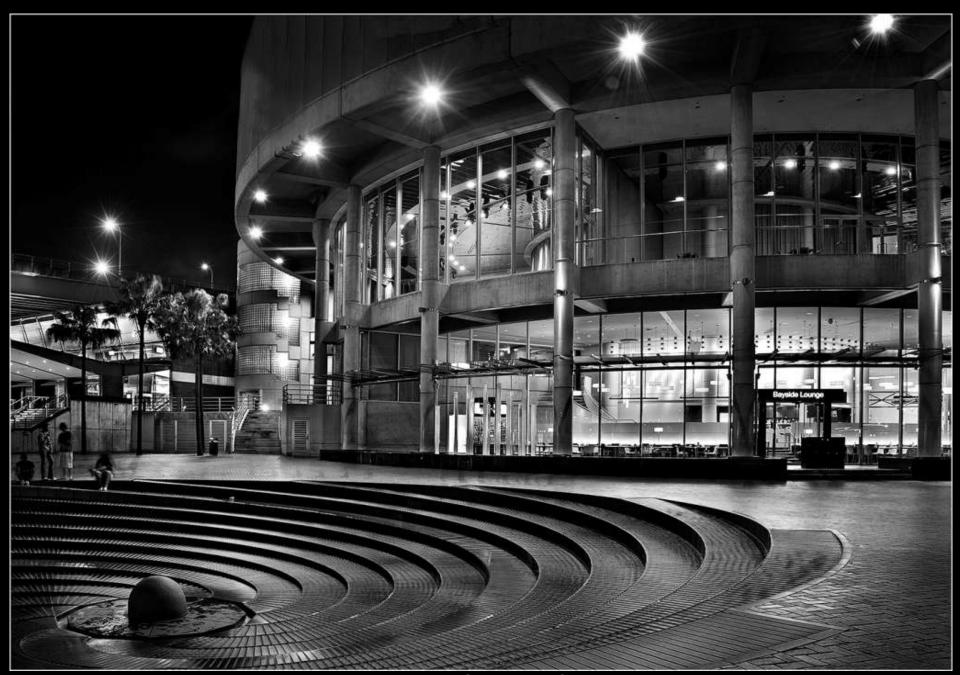

## SPECIAL SUBJECT ARCHITECTURE

Ken Furuta - Venetian Waterfront

Don Hill - Architectural Wonders

Susan Brown Matsumoto - Catalina Island Casino

Gosta Koeck - Early Western Vernacular style

Anne Koeck - Crystal, Vertical Accent in Glass and Steel