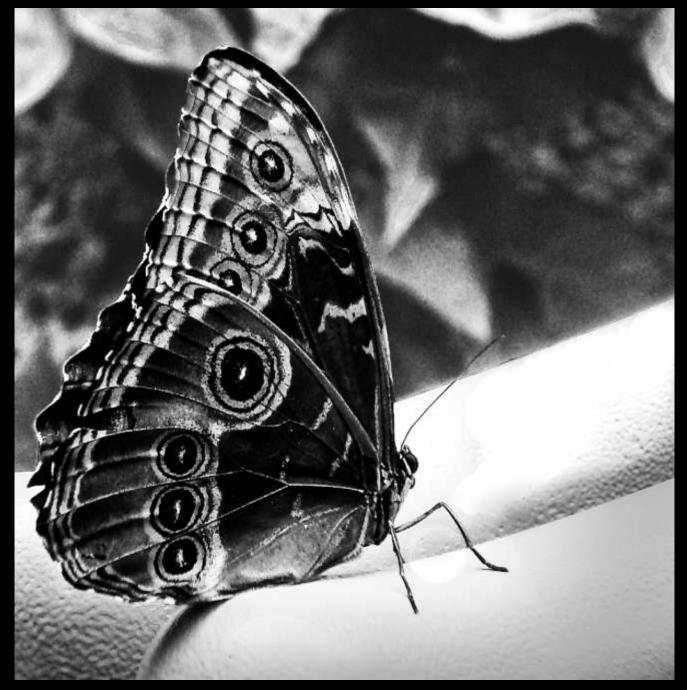

## MONOCHROME

Moulton Barn & Grand Teton Panorama

Alan Pollock - White Wall

Anne Koeck - Foaming Water

Arnold Silverman - Butterfly

Barbara Woolweaver Watching You

Bette Harper - Orchids in Monochrome

Bill Hurd - White Rose