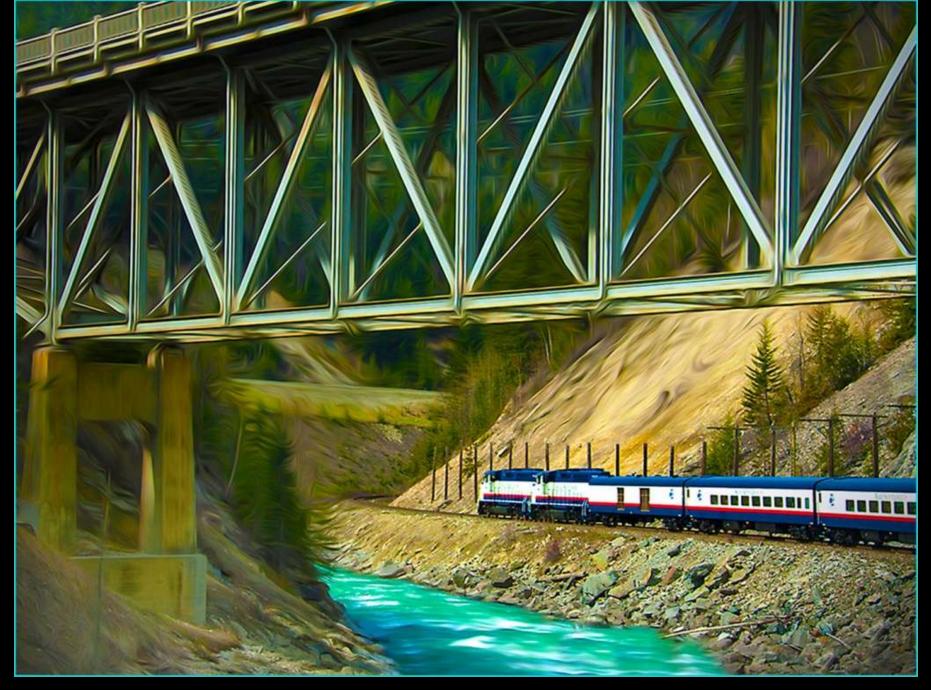

Violet Kong - Tula

Bob Sandell-Wet Ocean Cave-jpg

Barbara Woolweaver Mail Pouch Barn

Jim Graver - Sail Away

David Shepherd - Morro Rock

Debbie Silverman - Stark Beauty

George Mellevold - Old 110 Still Chugging Away