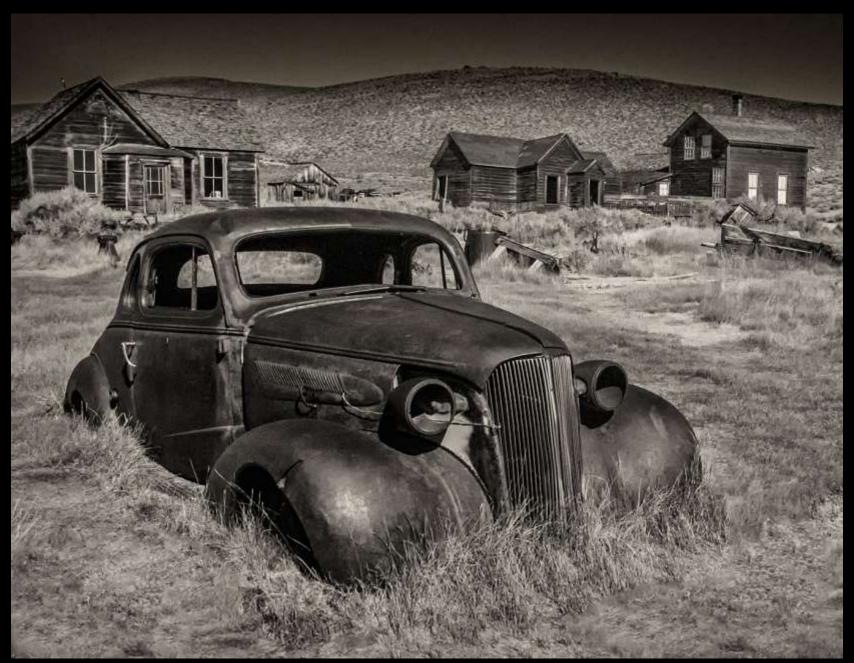

Cliff Getz - Lonely Tree in Yosemite

David Shepherd - Monroe's Mom

David Silberstein - Eva and Joe After Day at Beach

Debbie Silverman - Firehouse, Bodie State Park

Don Hill - Man of the Sea

Elaine Randolph - Abandoned in Bodie