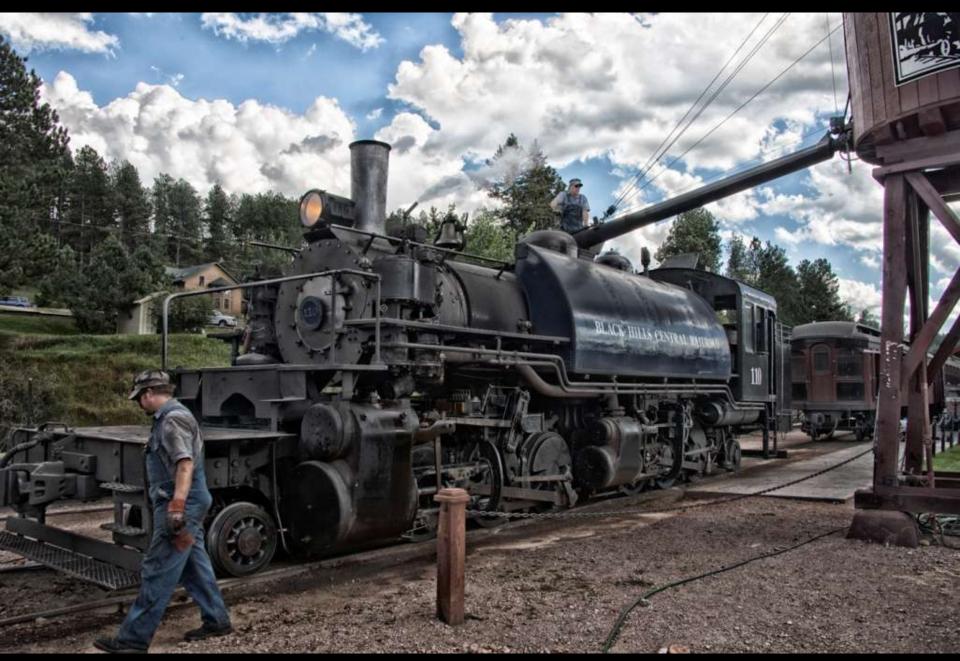

Violet Kong - Tula

Bob Sandell-Wet Ocean Cave-jpg

Barbara Woolweaver Mail Pouch Barn

Jim Graver - Sail Away

David Shepherd - Morro Rock

Debbie Silverman - Stark Beauty

George Mellevold - Old 110 Still Chugging Away