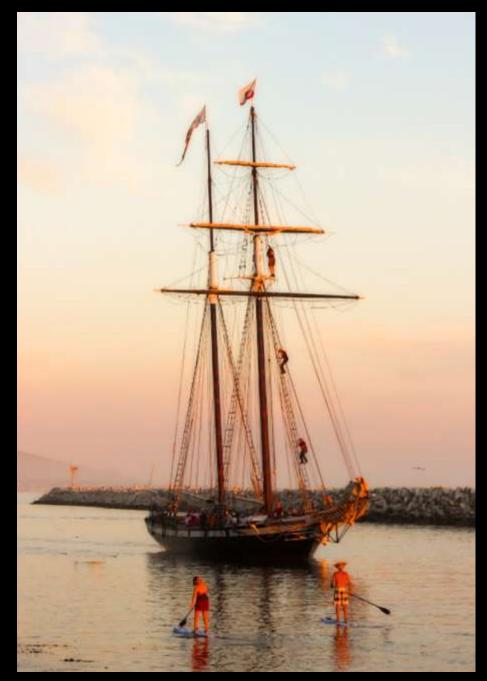

Violet Kong - Tula

Bob Sandell-Wet Ocean Cave-jpg

Barbara Woolweaver Mail Pouch Barn

Jim Graver - Sail Away

David Shepherd - Morro Rock

Debbie Silverman - Stark Beauty

George Mellevold - Old 110 Still Chugging Away