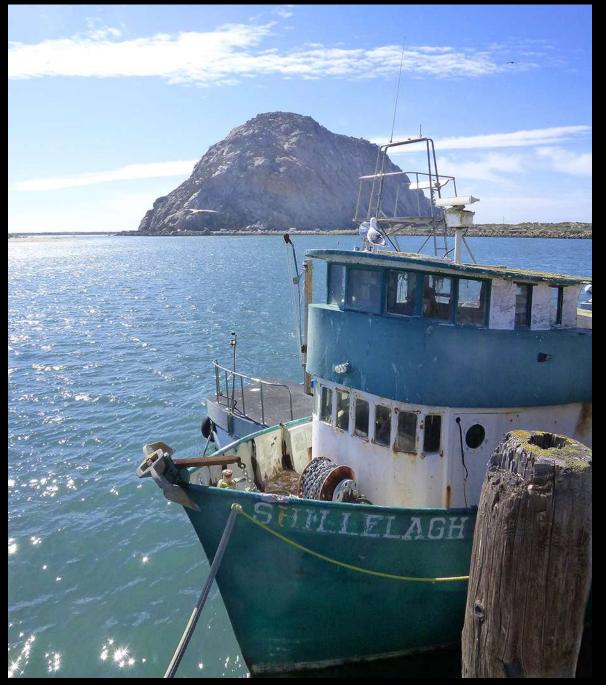

Violet Kong - Tula

Bob Sandell-Wet Ocean Cave-jpg

Barbara Woolweaver Mail Pouch Barn

Jim Graver - Sail Away

David Shepherd - Morro Rock

Debbie Silverman - Stark Beauty

George Mellevold - Old 110 Still Chugging Away